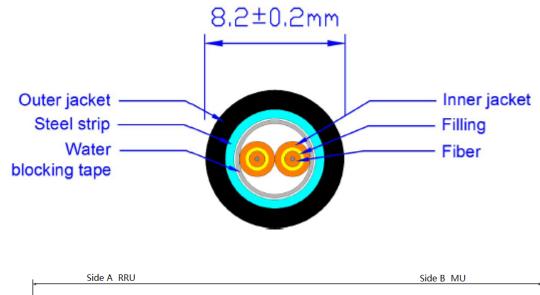

#### **Specifications**

| Item                                | Specifications                         |
|-------------------------------------|----------------------------------------|
| Connector A                         | FULLAXS Duplex LC, Straight boot       |
| Connector B                         | Duplex LC, Straight boot               |
| Grounding cable                     | Grounding cable on side B, Length 1.2m |
| Fiber amount                        | 2 cores                                |
| Fiber type                          | Single mode 9/125um G.657A2            |
| Optical Cable Attenuation at 1310nm | 0.4dB/km                               |
| Optical Cable Attenuation at 1550nm | 0.3dB/km                               |
| IL/Connector                        | ≤0.3dB IEC 61300-3-4                   |
| Return Loss/Connector               | >50dB IEC 61300-3-6                    |
| Operation Temperature Range         | -20-70℃                                |
| Storage Temperature Range           | -20-85℃                                |
| Tensile strength                    | 350 N maximum                          |
| Bending radius                      | 180nm minimum                          |
| Crush Resistance                    | 1500 N/100 mm                          |
| Outer sheath                        | PE, full cable armored                 |
| Cable sheath color                  | Black                                  |
| Cable OD                            | 8.2mm +/-0.3mm                         |
| Fan out                             | 3.0mm armored tube, Black color        |