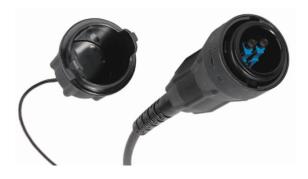

This is armored fiber optic patch cord with 2 fibers, which is designed ideal for CPRI cabling system.

#### **Specifications**

| Item                                | Specifications                         |
|-------------------------------------|----------------------------------------|
| Connector A                         | FULLAXS Duplex LC, Straight boot       |
| Connector B                         | Duplex LC, Straight boot               |
| Grounding cable                     | Grounding cable on side B, Length 1.2m |
| Fiber amount                        | 2 cores                                |
| Fiber type                          | Single mode 9/125um G.657A2            |
| Optical Cable Attenuation at 1310nm | 0.4dB/km                               |
| Optical Cable Attenuation at 1550nm | 0.3dB/km                               |
| IL/Connector                        | ≤0.3dB IEC 61300-3-4                   |
| Return Loss/Connector               | >50dB IEC 61300-3-6                    |
| Operation Temperature Range         | -20-70℃                                |
| Storage Temperature Range           | -20-85℃                                |
| Tensile strength                    | 350 N maximum                          |
| Bending radius                      | 180nm minimum                          |
| Crush Resistance                    | 1500 N/100 mm                          |
| Outer sheath                        | PE, full cable armored                 |
| Cable sheath color                  | Black                                  |
| Cable OD                            | 8.2mm +/-0.3mm                         |
| Fan out                             | 3.0mm armored tube, Black color        |