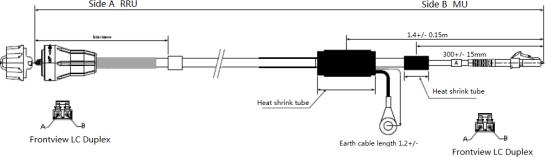

This is armored fiber optic patch cord with 2 fibers, which is designed ideal for CPRI cabling system.

#### **Specifications**

| Item                                | Specifications                         |
|-------------------------------------|----------------------------------------|
| Connector A                         | FULLAXS Duplex LC, Straight boot       |
| Connector B                         | Duplex LC, Straight boot               |
| Grounding cable                     | Grounding cable on side B, Length 1.2m |
| Fiber amount                        | 2 cores                                |
| Fiber type                          | Single mode 9/125um G.657A2            |
| Optical Cable Attenuation at 1310nm | 0.4dB/km                               |
| Optical Cable Attenuation at 1550nm | 0.3dB/km                               |
| IL/Connector                        | ≤0.3dB IEC 61300-3-4                   |
| Return Loss/Connector               | >50dB IEC 61300-3-6                    |
| Operation Temperature Range         | -20-70℃                                |
| Storage Temperature Range           | -20-85℃                                |
| Tensile strength                    | 350 N maximum                          |
| Bending radius                      | 180nm minimum                          |
| Crush Resistance                    | 1500 N/100 mm                          |
| Outer sheath                        | PE, full cable armored                 |
| Cable sheath color                  | Black                                  |
| Cable OD                            | 8.2mm +/-0.3mm                         |
| Fan out                             | 3.0mm armored tube, Black color        |